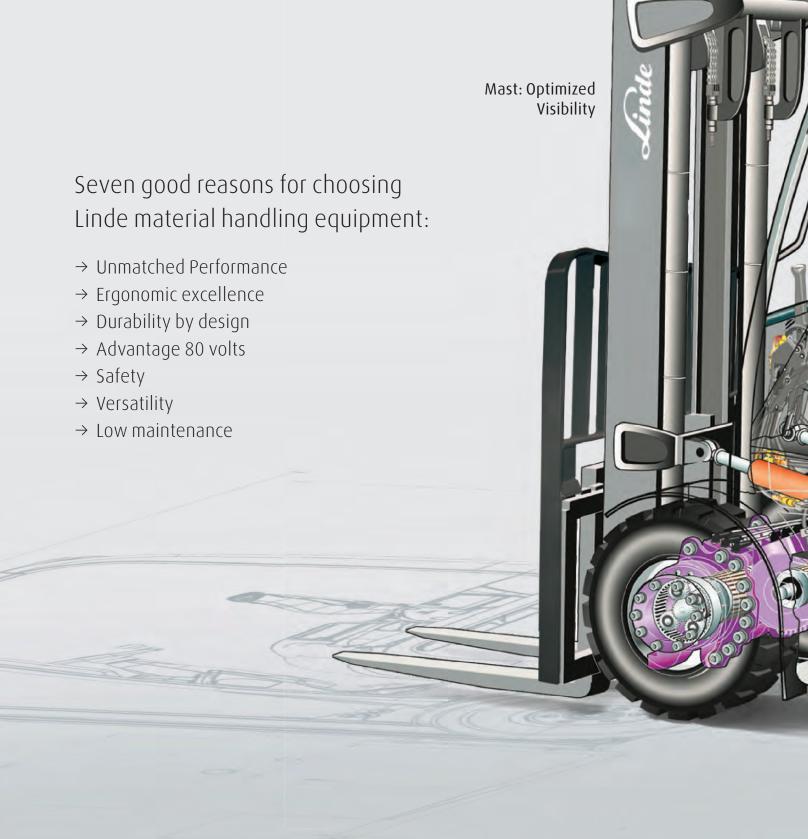

## Ergonomic Excellence

- $\rightarrow$  Adjustable steering column
- $\rightarrow$  Low noise level (68 dba)
- $\rightarrow$  High comfort, full suspension seat
- → Floating operator compartment
- $\rightarrow$  Ergonomically designed floor board
- $\rightarrow$  Armrest with hydraulic mini levers
- $\rightarrow$  Display of critical information

## Durability By Design

- → Cast ductile iron steering axle with shock mounting
- → Electronic components protected inside counterweight
- $\rightarrow$  Three phase AC travel and hydraulics
- → Thermo-sensor motor protection
- → On-board diagnostics