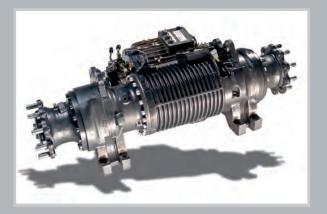

## Durability By Design

- → Cast ductile iron steering axle with shock mounting
- → Electronic components protected inside counterweight
- $\rightarrow$  Three phase AC travel and hydraulics
- → Thermo-sensor motor protection
- → On-board diagnostics