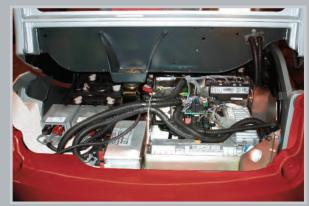

## Durability By Design

- → Cast ductile iron steering axle with shock mounting
- → Electronic components protected inside counterweight
- $\rightarrow$  Three phase AC travel and hydraulics
- → Thermo-sensor motor protection
- → On-board diagnostics