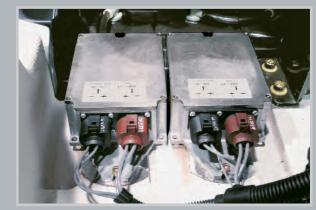

## Durability By Design

- → Cast ductile iron steering axle with shock mounting
- → Electronic components protected inside counterweight
- $\rightarrow$  Three phase AC travel and hydraulics
- → Thermo-sensor motor protection
- → On-board diagnostics