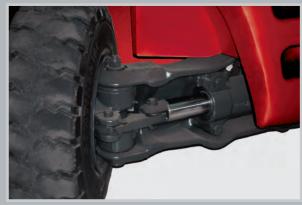

## Durability By Design

- → Cast ductile iron steering axle with shock mounting
- → Electronic components protected inside counterweight
- $\rightarrow$  Three phase AC travel and hydraulics
- → Thermo-sensor motor protection
- → On-board diagnostics