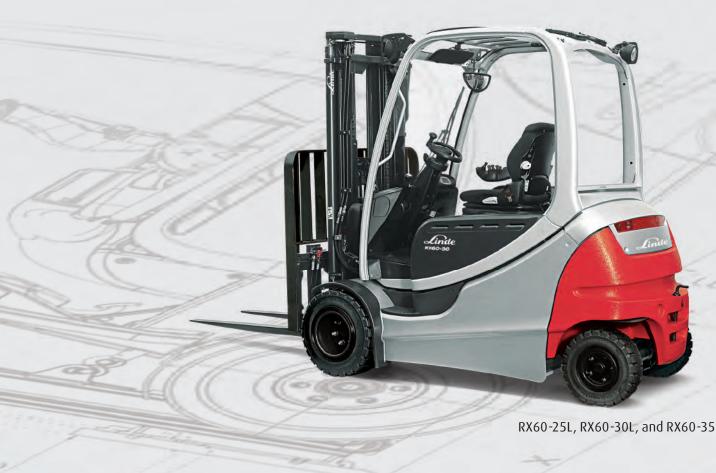

#### Linde Material Handling

Increased benefits, lower costs.

Linde RX60 Series. RX60-25C & 30C, RX60-25L, 30L & 35, and RX60-40, 45, 50, 50/600

Capacity 5,000 to 11,000 lb.

Linde