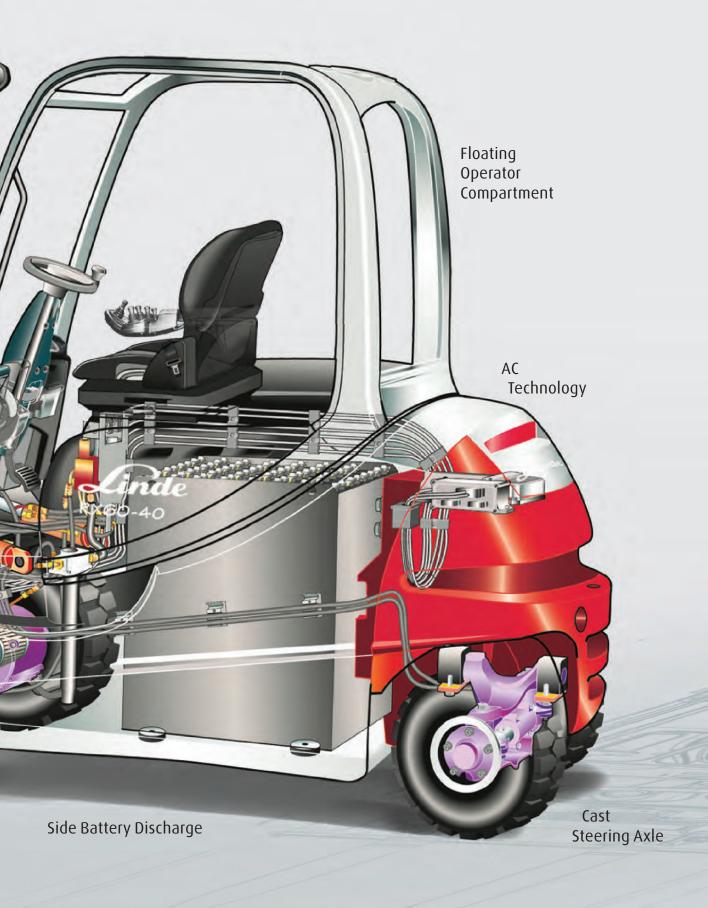

### Safety

- $\rightarrow$  Side battery discharge
- $\rightarrow$  Optimized visibility mast
- → Ramp start assist
- → Programmable performance
- → Available interlocks (optional)
- → "Quick set" parking brake
- → Armrest mounted horn button (optional)

## Ergonomic Excellence

- $\rightarrow$  Adjustable steering column
- $\rightarrow$  Low noise level (68 dba)
- $\rightarrow$  High comfort, full suspension seat
- → Floating operator compartment
- $\rightarrow$  Ergonomically designed floor board
- $\rightarrow$  Armrest with hydraulic mini levers
- $\rightarrow$  Display of critical information

## Durability By Design

- → Cast ductile iron steering axle with shock mounting
- → Electronic components protected inside counterweight
- $\rightarrow$  Three phase AC travel and hydraulics
- → Thermo-sensor motor protection
- → On-board diagnostics