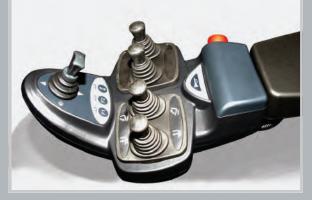

## Ergonomic Excellence

- $\rightarrow$  Adjustable steering column
- $\rightarrow$  Low noise level (68 dba)
- $\rightarrow$  High comfort, full suspension seat
- → Floating operator compartment
- $\rightarrow$  Ergonomically designed floor board
- $\rightarrow$  Armrest with hydraulic mini levers
- $\rightarrow$  Display of critical information

## Unmatched Performance

- $\rightarrow$  High residual capacity
- → Fast acceleration
- $\rightarrow$  12 mph travel speed (laden and empty)
- → Automatic power boost function
- → Fully programmable hydraulic functions
- → 100 fpm lift speed