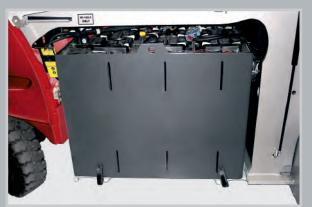

### Advantage 80 Volts

- → Comparable performance to LP and diesel powered forklifts
- → Large battery compartments, fitting standard and vented batteries
- → 80 volts efficiency, prerequisite for fast charge systems (optional)