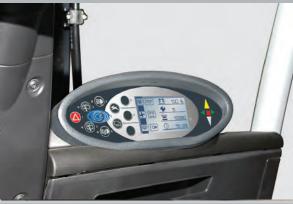

## Ergonomic Excellence

- $\rightarrow$  Adjustable steering column
- $\rightarrow$  Low noise level (68 dba)
- $\rightarrow$  High comfort, full suspension seat
- → Floating operator compartment
- $\rightarrow$  Ergonomically designed floor board
- $\rightarrow$  Armrest with hydraulic mini levers
- $\rightarrow$  Display of critical information

## Durability By Design

- → Cast ductile iron steering axle with shock mounting
- → Electronic components protected inside counterweight
- $\rightarrow$  Three phase AC travel and hydraulics
- → Thermo-sensor motor protection
- → On-board diagnostics