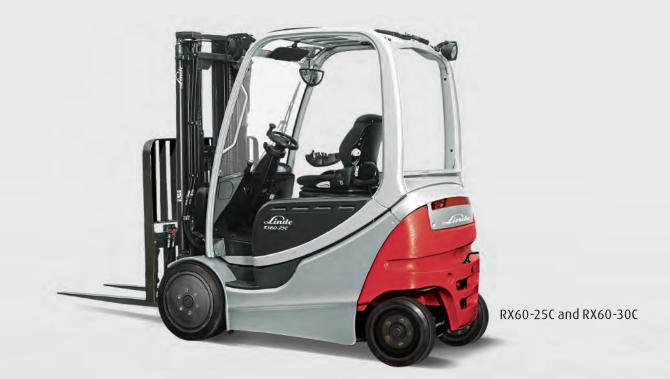

#### Linde Material Handling

Increased benefits, lower costs.

Linde RX60 Series. RX60-25C & 30C, RX60-25L, 30L & 35, and RX60-40, 45, 50, 50/600

Capacity 5,000 to 11,000 lb.

Linde