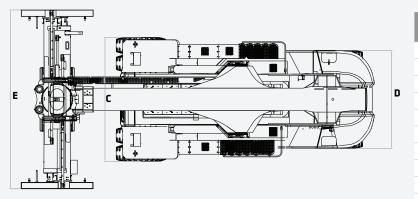

|   | DIMENSIONS                        |       |           |
|---|-----------------------------------|-------|-----------|
|   | Boom                              |       |           |
|   | Angle Min./Max.                   | 0/60° |           |
| A | Height Lowered                    | 188"  | 4 775 mm  |
|   | Under Spreader                    |       |           |
|   | Maximum Lift                      | 594"  | 15 100 mm |
|   | Minimum Height                    | 47"   | 1200 mm   |
|   | Overall                           |       |           |
| В | Length                            | 446"  | 11 340 mm |
| C | Drive Tires Width                 | 119"  | 3 033 mm  |
| D | Steer Tires Width                 | 110"  | 2 790 mm  |
|   | Spreader Width                    |       |           |
| E | Retracted                         | 238"  | 6 053 mm  |
|   | Extended                          | 479"  | 12 185 mm |
| F | Wheelbase Center Ground Clearance | 14"   | 350 mm    |
|   | Container Minimum Aisle Width     |       |           |
|   | 20'                               | 445"  | 11 300 mm |
|   | 40'                               | 535"  | 13 600 mm |
|   | Outside Turning Radius            | 315"  | 8 000 mm  |