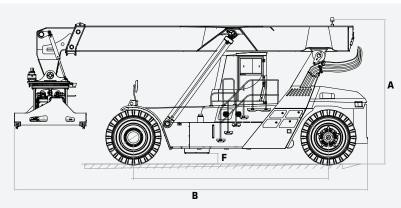

99,200 lbs

Max. Load 1st Row 33,100 lbs

Max. Load 3rd Row

236"

Wheelbase

594"

Max. Lift Height

**DIMENSIONS** 

|   | DIMENSIONS                        |       |           |
|---|-----------------------------------|-------|-----------|
|   | Boom                              |       |           |
|   | Angle Min./Max.                   | 0/60° |           |
| A | Height Lowered                    | 188"  | 4 775 mm  |
|   | Under Spreader                    |       |           |
|   | Maximum Lift                      | 594"  | 15 100 mm |
|   | Minimum Height                    | 47"   | 1200 mm   |
|   | Overall                           |       |           |
| В | Length                            | 446"  | 11 340 mm |
| C | Drive Tires Width                 | 119"  | 3 033 mm  |
| D | Steer Tires Width                 | 110"  | 2 790 mm  |
|   | Spreader Width                    |       |           |
| E | Retracted                         | 238"  | 6 053 mm  |
|   | Extended                          | 479"  | 12 185 mm |
| F | Wheelbase Center Ground Clearance | 14"   | 350 mm    |
|   | Container Minimum Aisle Width     |       |           |
|   | 20'                               | 445"  | 11 300 mm |
|   | 40'                               | 535"  | 13 600 mm |
|   | Outside Turning Radius            | 315"  | 8 000 mm  |